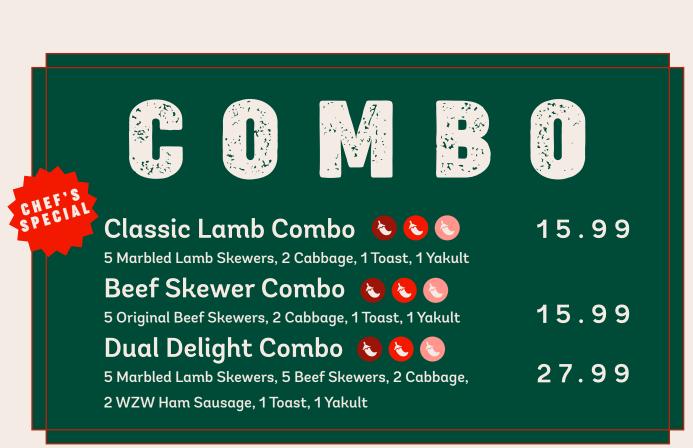

Combo meals are preset and cannot be modified. Thank you for understanding.

1.49

Moderate

**No Spicy** 